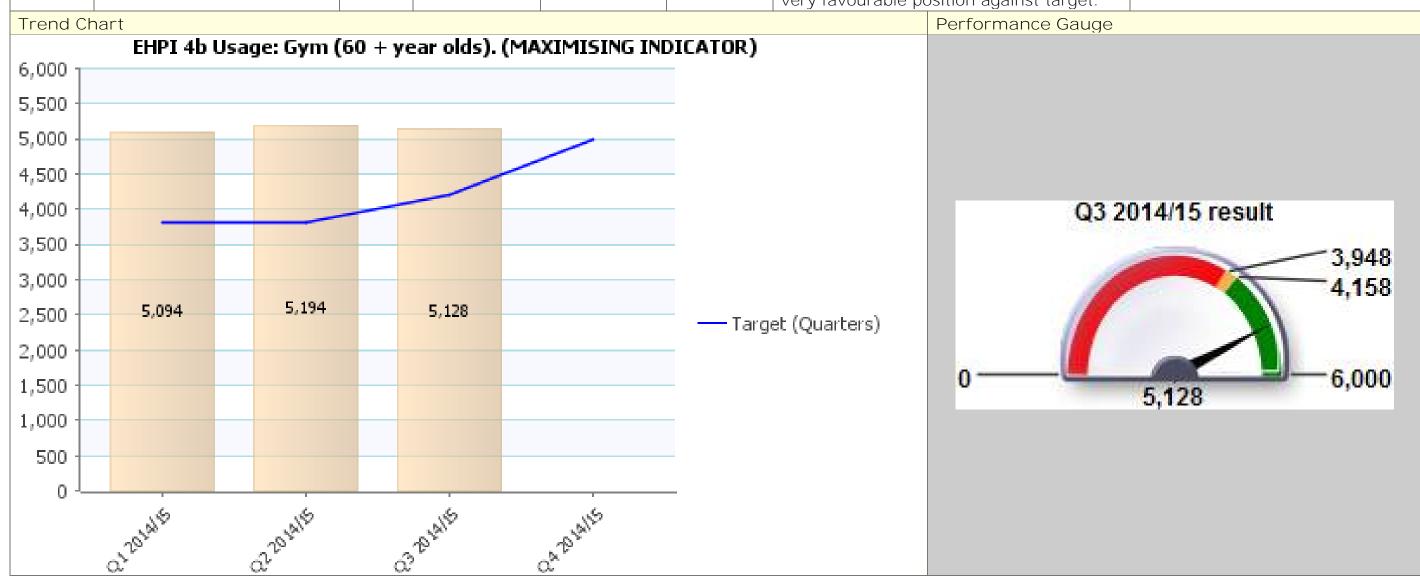

| PI code Short Name Status Current Value term trend Notes during last Scrutiny on 18 November 20  Usage: Gym (60 + year Figures for 2014/15 Quarter 3 show that throughout is in line with pormal trends | Environm | Environment Services |          |       |       |      |                                                                                  |                                                                             |  |  |  |  |  |  |
|---------------------------------------------------------------------------------------------------------------------------------------------------------------------------------------------------------|----------|----------------------|----------|-------|-------|------|----------------------------------------------------------------------------------|-----------------------------------------------------------------------------|--|--|--|--|--|--|
| Usage: Gym (60 + year     throughout is in line with normal trends                                                                                                                                      | PI code  | Short Name           | Status   |       |       | term | Notes                                                                            | Recommendations made<br>during last Scrutiny meeting<br>on 18 November 2014 |  |  |  |  |  |  |
| INDICATOR)    State   1/200   For this period and performance shows a very favourable position against target.                                                                                          | EHPI 4b  | olds). (MAXIMISING   | <b>Ø</b> | 5,128 | 4,200 | •    | throughput is in line with normal trends for this period and performance shows a | None                                                                        |  |  |  |  |  |  |