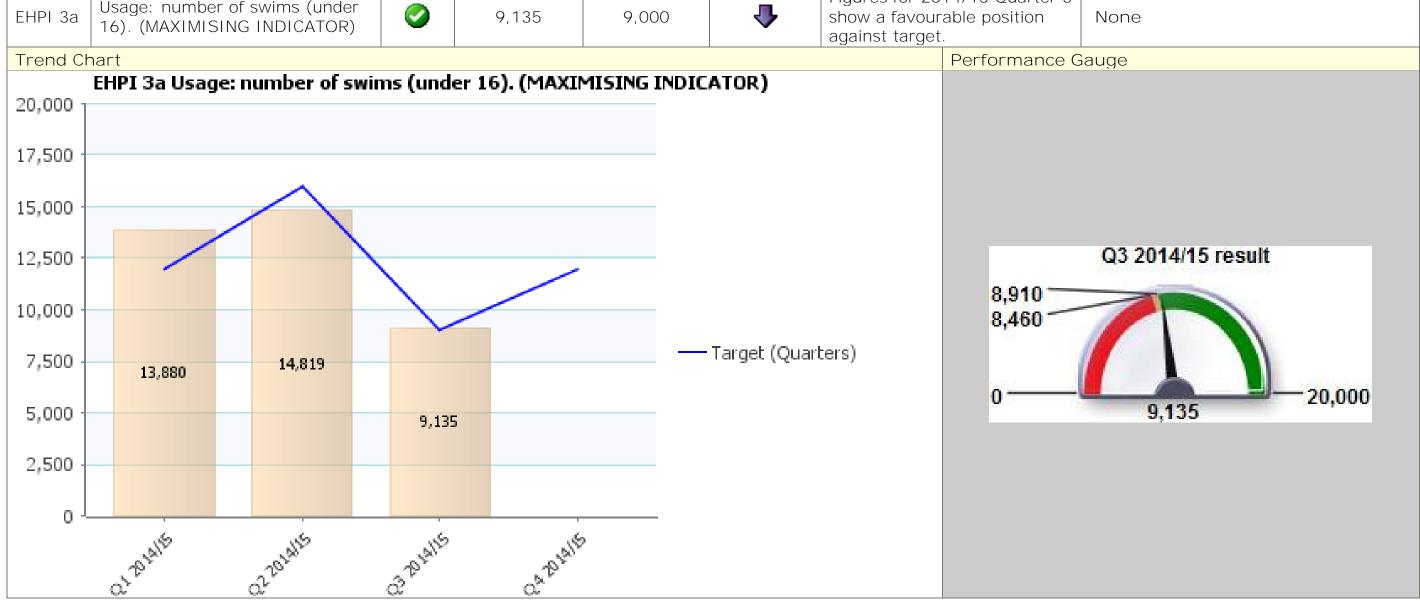

## Traffic Light Green Corporate Priority: People

| Environr | Environment Services                                      |          |                  |                   |                        |                                                                          |                                                                             |  |  |  |  |  |  |
|----------|-----------------------------------------------------------|----------|------------------|-------------------|------------------------|--------------------------------------------------------------------------|-----------------------------------------------------------------------------|--|--|--|--|--|--|
| PI code  | Short Name                                                | Status   | Current<br>Value | Current<br>target | Short<br>term<br>trend | Notes                                                                    | Recommendations made during<br>last Scrutiny meeting on 18<br>November 2014 |  |  |  |  |  |  |
| EHPI 3a  | Usage: number of swims (under 16). (MAXIMISING INDICATOR) | <b>②</b> | 9,135            | 9,000             | •                      | Figures for 2014/15 Quarter 3 show a favourable position against target. | None                                                                        |  |  |  |  |  |  |