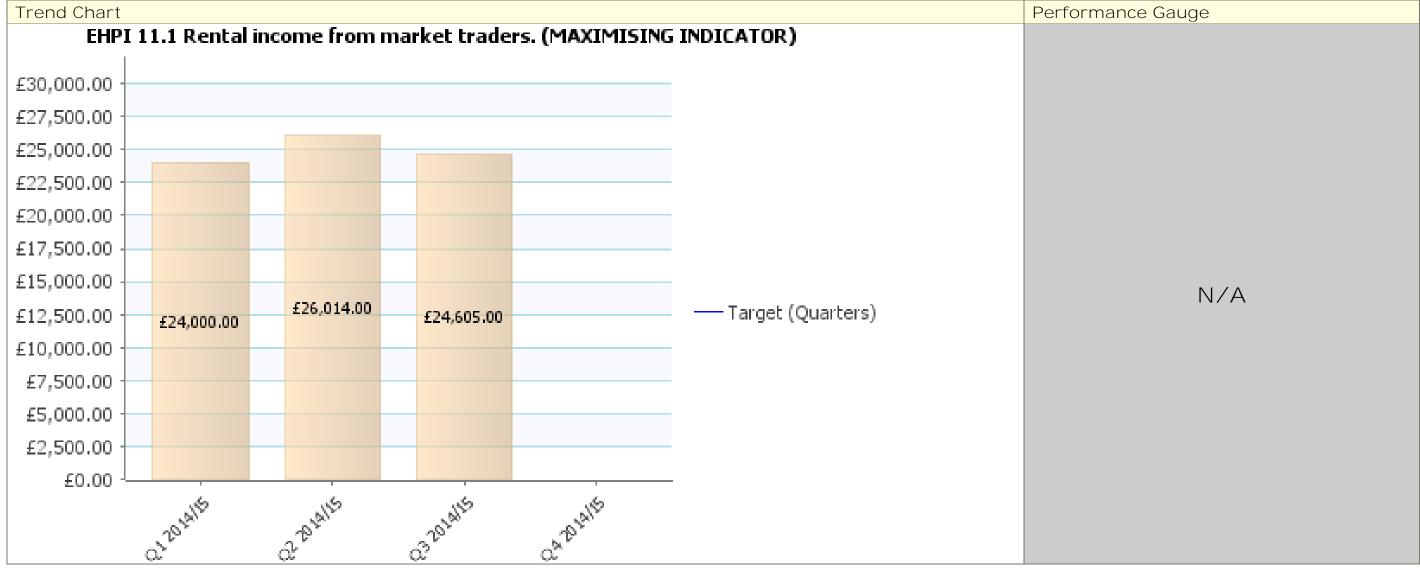

# Traffic Light Unknown Corporate Priority: Prosperity

| Economic     | Economic Development                                                         |        |                  |                   |                        |                                                                                                                                                                                                                                                                                                                                                         |                                                                                |  |  |  |  |  |
|--------------|------------------------------------------------------------------------------|--------|------------------|-------------------|------------------------|---------------------------------------------------------------------------------------------------------------------------------------------------------------------------------------------------------------------------------------------------------------------------------------------------------------------------------------------------------|--------------------------------------------------------------------------------|--|--|--|--|--|
| PI code      | Short Name                                                                   | Status | Current<br>Value | Current<br>target | Short<br>term<br>trend | Notes                                                                                                                                                                                                                                                                                                                                                   | Recommendations<br>made during last<br>Scrutiny meeting on 18<br>November 2014 |  |  |  |  |  |
| EHPI<br>11.2 | Number of producers at<br>Hertford farmers market.<br>(MAXIMISING INDICATOR) | N/A    | 56               | N/A               | •                      | During Quarter 3 a total of 56 producers attended Hertford Farmers Market, which is slightly lower than the previous quarter. The number of stalls at the farmers market is consistent with expectation based upon the evidence of the previous quarters. A fuller report will be provided when sufficient data has been collected to establish trends. | None                                                                           |  |  |  |  |  |