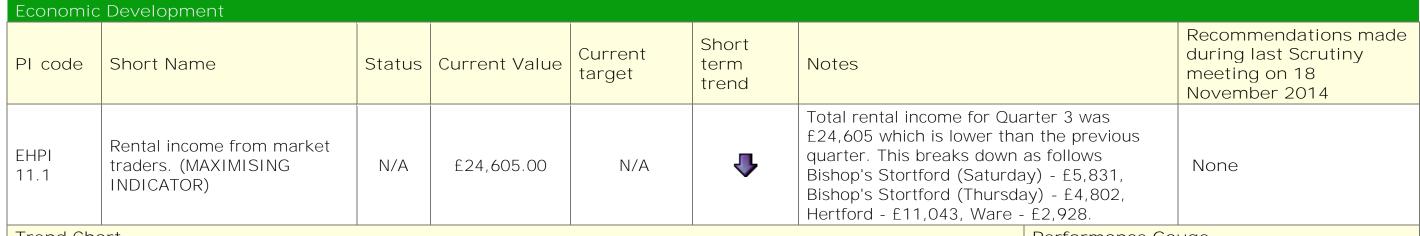

# Traffic Light Unknown Corporate Priority: Prosperity

| Economic     | Economic Development                                                         |        |                  |                   |                        |                                                                                                                                                                                                                                                                                                                                                         |                                                                                |  |  |  |  |  |
|--------------|------------------------------------------------------------------------------|--------|------------------|-------------------|------------------------|---------------------------------------------------------------------------------------------------------------------------------------------------------------------------------------------------------------------------------------------------------------------------------------------------------------------------------------------------------|--------------------------------------------------------------------------------|--|--|--|--|--|
| PI code      | Short Name                                                                   | Status | Current<br>Value | Current<br>target | Short<br>term<br>trend | Notes                                                                                                                                                                                                                                                                                                                                                   | Recommendations<br>made during last<br>Scrutiny meeting on 18<br>November 2014 |  |  |  |  |  |
| EHPI<br>11.2 | Number of producers at<br>Hertford farmers market.<br>(MAXIMISING INDICATOR) | N/A    | 56               | N/A               | •                      | During Quarter 3 a total of 56 producers attended Hertford Farmers Market, which is slightly lower than the previous quarter. The number of stalls at the farmers market is consistent with expectation based upon the evidence of the previous quarters. A fuller report will be provided when sufficient data has been collected to establish trends. | None                                                                           |  |  |  |  |  |