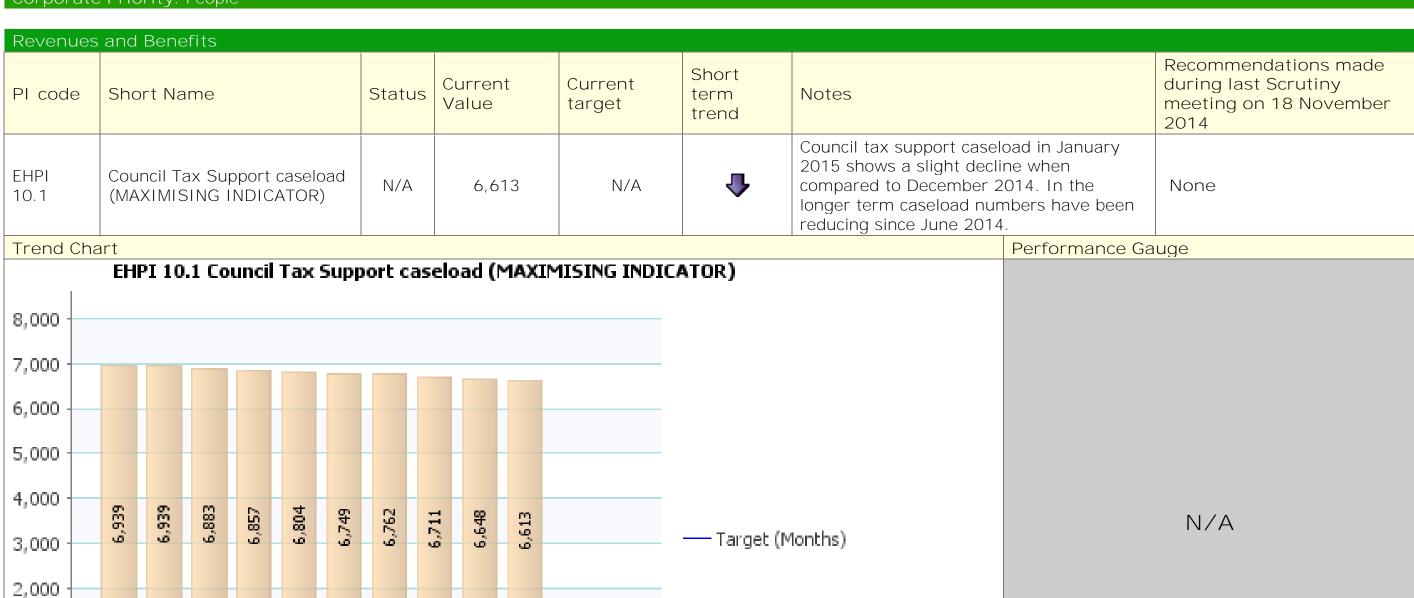

| Performance Gauge |                                                                            |
| 100.00 % 90.00 % 80.00 % 70.00 % 60.00 % 50.00 % 30.00 % 20.00 % 10.00 % |                        | 100.00 % | 100.00 % | 100,00 % | 100,00 % | 100.00 % | 100.00 % | 100.00 % | 100,00 %         | 100.00 % | 100.00 % |              |                                                            | (Months)                                                                                                                         | 0.00%             | y 2015 result 94.00 % 99.00 % 100.00 %                                     |

### Traffic Light Data Only Corporate Priority: People

1,000

0



Feldmany 2015

38 WHY 2015

September 2014

Augus 2014

WASTER

Tro Anish Sel Joly

October 2018

Ostskipsi 50 to

| Revenues  | and                                                       | Bene            | fits  |       |       |       |       |       |                        |       |   |                                                                                                                                        |                                            |               |                                                                                |
|-----------|-----------------------------------------------------------|-----------------|-------|-------|-------|-------|-------|-------|------------------------|-------|---|---------------------------------------------------