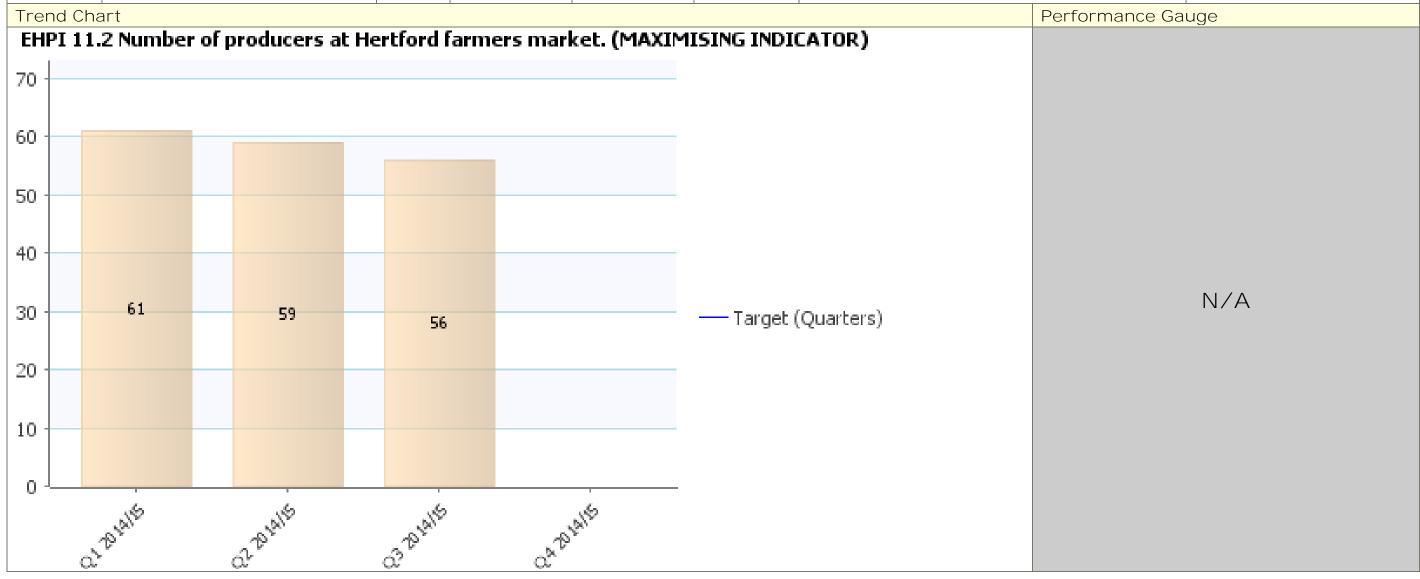

# Traffic Light Unknown Corporate Priority: Prosperity

| Economic     | Economic Development                                                         |        |                  |                   |                        |                                                                                                                                                                                                                                                                                                                                                         |                                                                                |  |  |  |  |  |
|--------------|------------------------------------------------------------------------------|--------|------------------|-------------------|------------------------|---------------------------------------------------------------------------------------------------------------------------------------------------------------------------------------------------------------------------------------------------------------------------------------------------------------------------------------------------------|--------------------------------------------------------------------------------|--|--|--|--|--|
| PI code      | Short Name                                                                   | Status | Current<br>Value | Current<br>target | Short<br>term<br>trend | Notes                                                                                                                                                                                                                                                                                                                                                   | Recommendations<br>made during last<br>Scrutiny meeting on 18<br>November 2014 |  |  |  |  |  |
| EHPI<br>11.2 | Number of producers at<br>Hertford farmers market.<br>(MAXIMISING INDICATOR) | N/A    | 56               | N/A               | •                      | During Quarter 3 a total of 56 producers attended Hertford Farmers Market, which is slightly lower than the previous quarter. The number of stalls at the farmers market is consistent with expectation based upon the evidence of the previous quarters. A fuller report will be provided when sufficient data has been collected to establish trends. | None                                                                           |  |  |  |  |  |